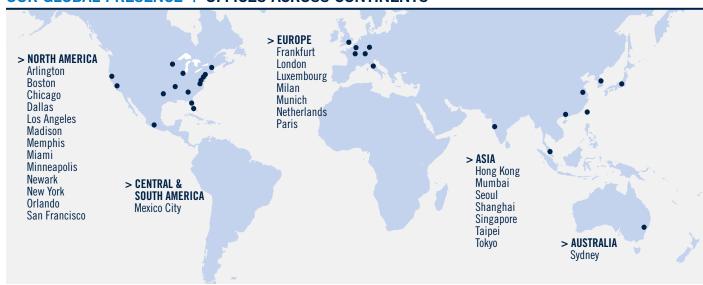

#### **OUR GLOBAL PRESENCE | OFFICES ACROSS CONTINENTS**

<sup>^</sup>Gross equity real estate AUM equals \$72.4 billion, and net assets equal \$50.1 billion as of 30 June 2019.