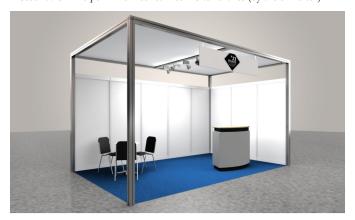

# **PRESTIGE**

We order the "Prestige" shell scheme stand (at least 12 m<sup>2</sup>): Price per m<sup>2</sup> of stand space including system structure:

Discount: CHF 60 per m<sup>2</sup> for 50 realized visitor entries (by the exhibitor) Discount: CHF 70 per m<sup>2</sup> for 200 realized visitor entries (by the exhibitor)

- Roller carpet "Prestige", colour as per customer's preference
- Wall structure and filling elements white, construction height 230/240/250 cm depending on construction area
- Front panel and ceiling structure made of aluminium, lower edge 230 300 cm
- Lighting by tiltable and rotatable spots, 1 pc per 3 sqm stand area
- Inscription panel white with customer's logo, length of panel 200 x 40 cm
- Ceiling construction stretched fabric, white
- Rental equipment amounting to CHF 470.- can be ordered

Example as per the picture above

- 1 x counter "Pedro", height 110 cm, item no. 606
- 1 x table white, diameter 60 cm, height 74 cm, item no. 810
- 3 x conference chair anthracite, item no. 856