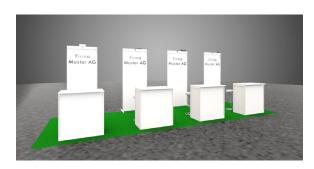

# START-UP'S

# We order a space in the start-up corner:

CHF 2,000 per participant

Discount: CHF 100 for 20 realized visitor entries

(by the exhibitor)

# Services include:

- Own counter, without graphic
- Wall structure for graphics 2500 x 1000 mm, with company name
- Print entry in the fair guide as well as on the website