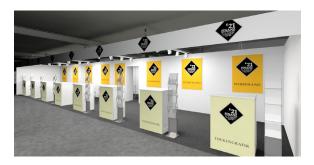

# MULTI BRAND CONCEPT

# We order a space at the Multi Brand concept:

Minimum number of participants: 6

CHF 5,300 per participant

Discount: CHF 100 for 30 realized visitor entries (by the exhibitor)

| 0   |       |     |       |
|-----|-------|-----|-------|
| Ser | V1Ces | 1nc | lude: |

- Exhibition space in the multi brand area, approx. 6m<sup>2</sup>
- Panel with own logotype
- Own counter with brochure rack
- Common stand infrastructure  $\,$  (cabin with wardrobe and storage rack,
- meeting table with chairs, refrigerator and coffee machine)
- Print entry in the fair guide as well as on the website