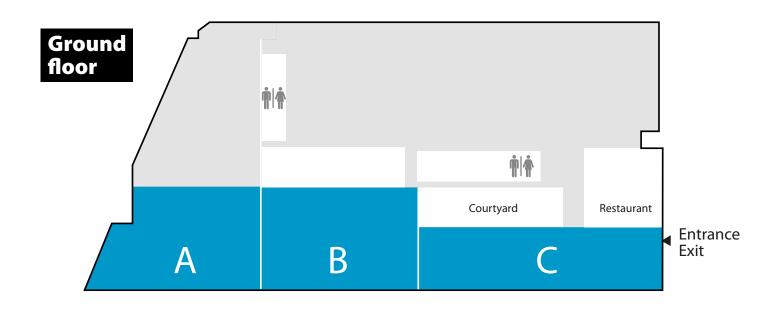

# **EXHIBITOR'S CONTRACT**REGISTRATION FOR FINANZ'21 (also possible <u>online</u>)

| Company                                                                                                                    |                                                                                             |
|----------------------------------------------------------------------------------------------------------------------------|---------------------------------------------------------------------------------------------|
| Address                                                                                                                    |                                                                                             |
| Postcode/Place                                                                                                             | Country                                                                                     |
| Telephone                                                                                                                  | Website                                                                                     |
| 1st Contact person (first name, surname and e-mail)                                                                        |                                                                                             |
| 2 <sup>nd</sup> Contact person (first name, surname and e-mail)                                                            |                                                                                             |
| Invoice address (if different from address above)                                                                          |                                                                                             |
| Company                                                                                                                    |                                                                                             |
| Address                                                                                                                    |                                                                                             |
| Postcode/Place                                                                                                             | Country                                                                                     |
| We would also like to register the following co-exh<br>(CHF 1,000 per co-exhibitor, see point 12 of the terms<br>Company 1 | s and conditions)                                                                           |
| Company 2                                                                                                                  |                                                                                             |
| Further co-exhibitors and detailed information may be                                                                      | e submitted later in the online exhibitor tool.                                             |
| STAND                                                                                                                      |                                                                                             |
| We would like to participate in FINANZ'21:                                                                                 |                                                                                             |
| Desired stand space:                                                                                                       | m²                                                                                          |
| Hall sector (see plan on page 5):                                                                                          | $\square$ A $\square$ B $\square$ C                                                         |
| We would like (subject to availability):                                                                                   | a corner stand: 15% surcharge (at least 15 m²) a head stand: 20% surcharge (at least 30 m²) |
| We will set up our own stand structure (at least 15 i                                                                      | 9 1                                                                                         |
| Price per m <sup>2</sup> of stand space:                                                                                   | ☐ CHF 640                                                                                   |
|                                                                                                                            | Discount: CHF 60 per m <sup>2</sup> for 50 realized visitor entries (by the exhibit         |