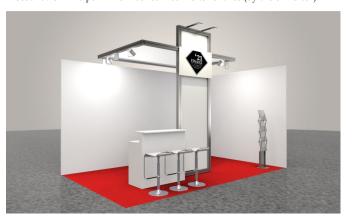

Example as per the picture above

- -1 x counter white, top with two levels 90/110 cm, item no. 605
- 3 x bar stool "Brice", made of chrome, seat white, item no. 879
- 1 x table white, diameter 80 cm, height 74 cm, item no. 811 (not visible on plan)
- 4 x chair "Kim", white, item no. 859 (not visible on plan)
- -1 x brochure rack, foldable, 4 x A4, item no. 661